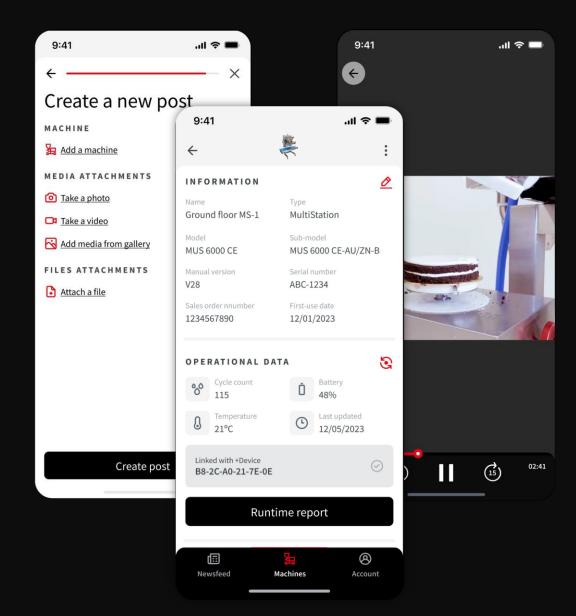

MUS 6000 CE-AUIZN-B Ground floor MS-1 sub-model Serial number ABC-1234 6000 CE FIRST-USE GBUE ual version 12/02/2023 ales order nnumber 80 0 1234567890 OPERATIONAL DATA Battery 01084 Last updated cycle count 12/05/2023 115 0 08 remperature 21°C O Unlead with +Deplet BB-2C-ND-21-TE-68

MultiStation

5400

Create post

UNIFILLER

Welcome to Unifiller+

please enter yo

precess the at

Drone:

MEDIA ATTACHMENTS Take a photo Ca Take a video B Add media from gallers FILES ATTACHMENTS C Attach a file

Create a new post MACHINE

Sa Add a machine

## **VIEW MANUALS, CONNECT WITH YOUR** TEAM IN REAL TIME, **SAVE & RECALL** PROCESSES<sup>\*</sup> AND SO **MUCH MORE**

### USE THE APP ALONE OR WITH OUR +DEVICE FOR ADVANCED INSIGHTS.