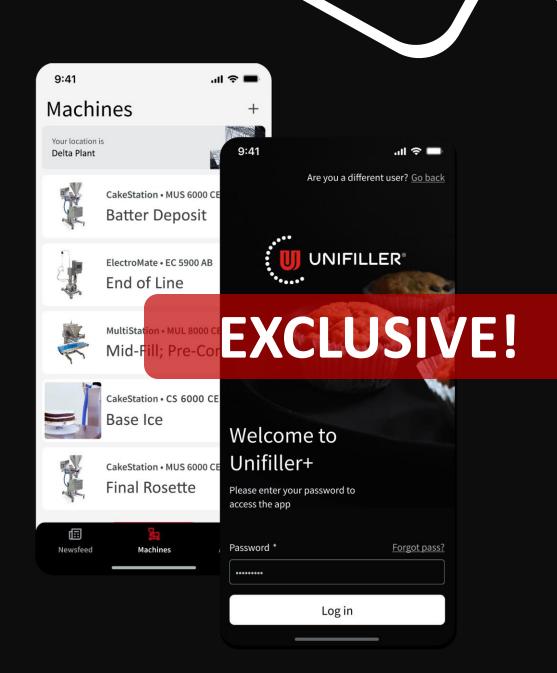

#### **UNIFILLER+ APP** OBMATION

(15)

UNIFILLER®

e e e e

.....

Ò. • Unifillert

aig

**EXCLUSIVE TO UNIFILLER CUSTOMERS IN NORTH** AMERICA!

MultiStation

5400

Create post

UNIFILLER

Welcome to Unifiller+

please enter yo

precess the at

Drone:

# CONNECT TO OUR FREE<sup>®</sup> & EXCLUSIVE UNIFILLER+ APP TODAY.

\*1 ADMIN & 2 USERS, EXCLUDING PROCESS FEATURE

### **REGISTRATION IS EASY!**

LEARN MORE AT www.unifiller.com